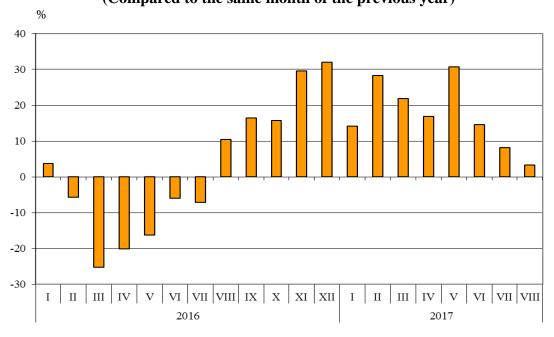

In August 2017 Bulgarian exports to third countries grew by 3.3% compared to the corresponding month of the previous year and amounted to 1 389.2 Billion BGN.

Figure 1. Nominal value<sup>1</sup> change of exports of Bulgaria to non EU countries in the period 2016 - 2017 (Compared to the same month of the previous year)