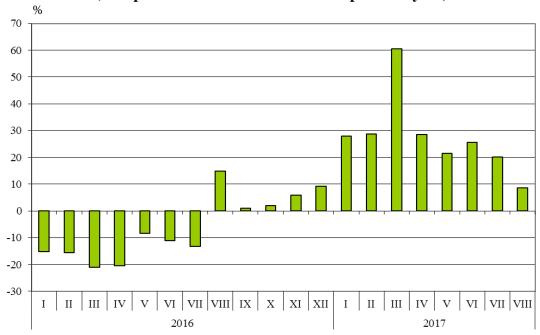

**In August 2017** Bulgarian imports from third countries grew by 8.6% compared to the corresponding month of the previous year and amounted to 1 797.1 Billion BGN.

Figure 2. Nominal value<sup>1</sup> change of imports of Bulgaria to non EU countries in the period 2016 - 2017

(Compared to the same month of the previous year)

In the period **January - August 2017** in the imports of Bulgaria from third countries distributed according to the **Standard International Trade Classification** the largest growths compared to the same period of 2016 were recorded in the sections 'Crude materials, inedible (except fuel)' (66.9%) and 'Animals and vegetable oils, fats and waxes' (40.9%) (Annex, Table 4).