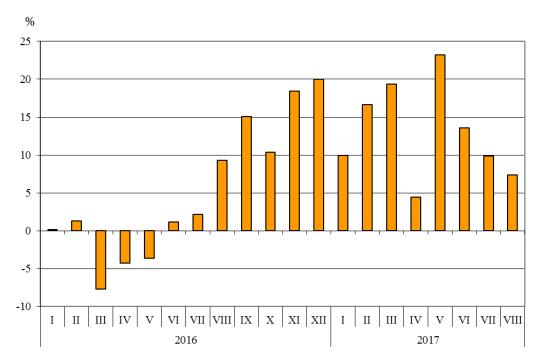

In August 2017 Bulgarian exports to third countries grew by 3.3% compared to the corresponding month of the previous year and amounted to 1 389.2 Billion BGN.

Figure 1. Nominal value<sup>1</sup> change of exports of Bulgaria to non EU countries in the period 2016 - 2017 (Compared to the same month of the previous year)

In the period January - August 2017 in the exports of Bulgaria to third countries distributed according to the Standard International Trade Classification the largest growths compared to the same period of 2016 were recorded in the sections 'Manufactured goods classified chiefly by material' (50.7%) and 'Miscellaneous manufactured articles' (34.7%) (Annex, Table 4). Fall was reported in section 'Food and live animals' (9.4%).