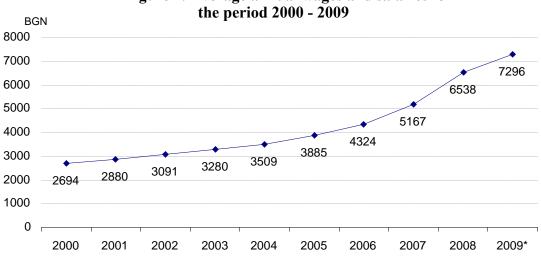

In 2009 the average annual wages and salaries of the employees under labour contract was 7 296 BGN. As compared to 2008 the increase in nominal terms was 11.6%.

## Figure 1. Average annual wages and salaries for

The economic activities with the highest wages and salaries in 2009 were:

- 'Electricity, gas, steam and air conditioning supply' 15 857 BGN;  $\succ$
- $\triangleright$ 'Information and communication' - 15 671 BGN;
- 'Financial and insurance activities' 15 363 BGN.