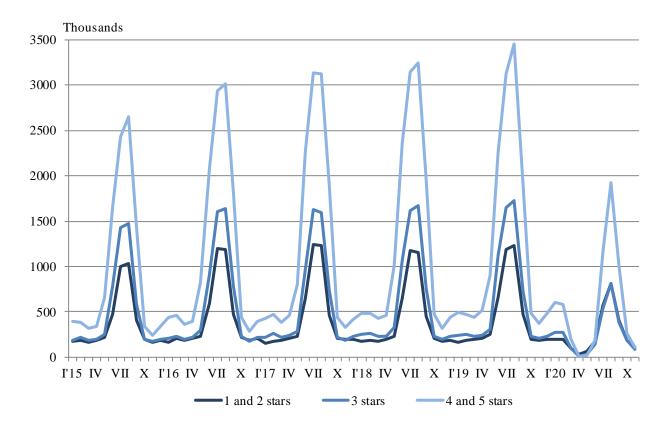

#### Figure 1. Nights spent in accommodation establishments by categories and months

In November 2020, the number of arrivals in all accommodation establishments decreased by 66.5% compared to the same month of 2019 and reached 138.7 thousand. A drop both for foreign citizens by 75.3% and for Bulgarian citizens by 63.3% was registered. Bulgarians who spent nights in accommodation establishments in November 2020 were 112.1 thousand and spent 2.1 nights on the average. The arrivals of foreigners were 26.6 thousand, and had on average 3.0 nights, as 69.1% of them spent nights in hotels with 4 and 5 stars.

The total number of the nights spent in all accommodation establishments registered in November 2020 was 311.6 thousand, or by 59.2% less in comparison with the same month of the previous year, as the greatest drop (by 70.1%) was observed in 4 and 5 stars accommodation establishments.

In November 2020, 50.3% of all nights spent by foreign citizens and 30.7% of all nights spent by Bulgarians were realized in 4 and 5 stars hotels. In 3 stars accommodation establishments were spent 28.8% of all nights by foreigners and 28.9% of all nights by Bulgarian residents, while in the rest of accommodation establishments (with 1 and 2 stars) they were 20.9% and 40.4% respectively.