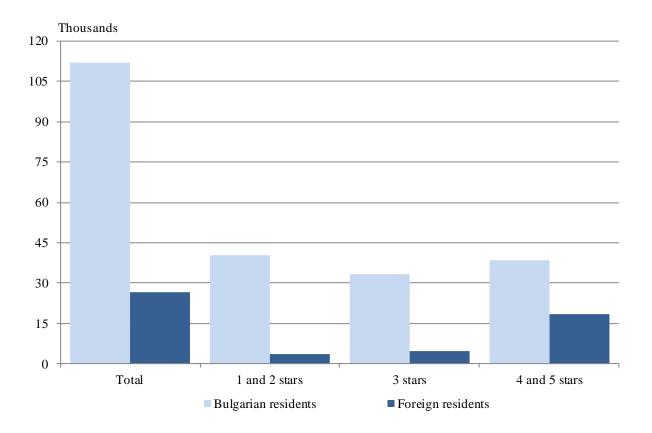

# Figure 3. Occupation of the bed-places in accommodation establishments by categories and months

Census

The total revenues from nights spent in November 2020 reached 16.0 million BGN or by 62.5% less compared to November 2019. A drop both from foreigners by 66.9% and from Bulgarians by 59.5% was registered.

Census

Figure 2. Arrivals in accommodation establishments by categories in November 2020

In November 2020, the total occupancy of the bed-places in accommodation establishments was 11.4% and decreased by 12.5 percentage points compared to November 2019. The highest occupancy of the bedplaces was in 3 stars accommodation establishments - 11.9%, followed by 4 and 5 stars accommodation establishments - 11.3%, and with 1 and 2 stars - 11.2%.