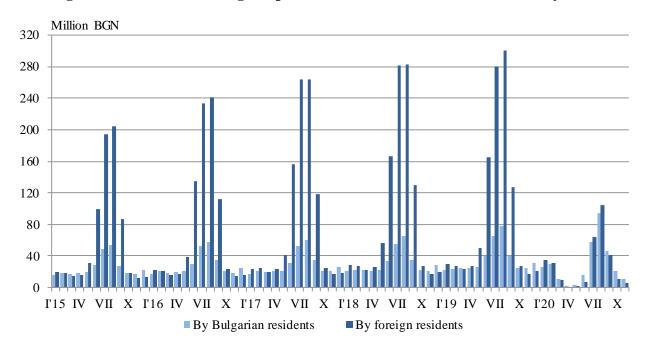

# Figure 3. Occupation of the bed-places in accommodation establishments by categories and months

Census

The total revenues from nights spent in November 2020 reached 16.0 million BGN or by 62.5% less compared to November 2019. A drop both from foreigners by 66.9% and from Bulgarians by 59.5% was registered.

Figure 4. Revenues from nights spent in accommodation establishments by months