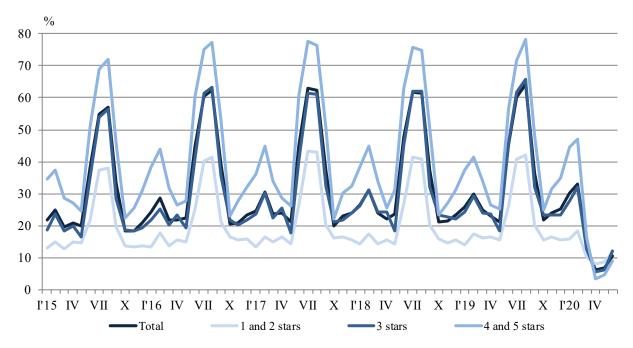

Figure 2. Arrivals in accommodation establishments by categories in June 2020

In June 2020, the total occupancy of the bed-places in accommodation establishments was 10.7% and decreased by 34.7 percentage points compared to June 2019. The highest was occupancy of the bed-places in 3 stars accommodation establishments - 12.1%, followed by 1 and 2 stars accommodation establishments - 11.9%, and hotels with 4 and 5 stars - 9.0%.

3 stars

■ Foreign residents

4 and 5 stars

1 and 2 stars

■Bulgarian residents

Figure 3. The occupation of the bed-places in accommodation establishments by categories and months

The total revenues from nights spent in June 2020 reached 23.1 million BGN or by 88.8% less compared to June 2019. A drop both for foreigners by 95.7% and for Bulgarians by 60.3% was registered.