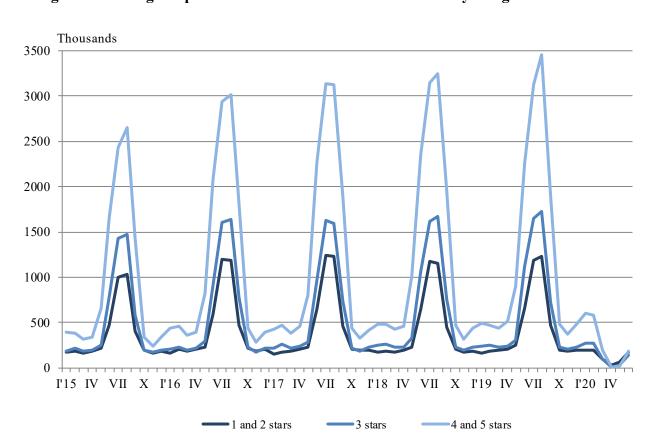

The total number of the nights spent in all accommodation establishments registered in June 2020 was 495.1 thousand, or by 87.7% less in comparison with the same month of the previous year, as the greatest drop (by 91.7%) was observed in 4 and 5 stars accommodation establishments.

In June 2020, 59.3% of all nights spent by foreign citizens and 31.3% of all nights spent by Bulgarians were realized in 4 and 5 stars hotels. In 3 stars accommodation establishments were spent 21.3% of all nights by foreigners and 29.8% of all nights by Bulgarian residents, while in the rest of accommodation establishments (with 1 and 2 stars) they were 19.4% and 38.9% respectively.

Figure 1. The nights spent in accommodation establishments by categories and months

0

Total

In June 2020, the number of arrivals in all accommodation establishments decreased by 80.6% compared to the same month of 2019 and reached 199.5 thousand. A collapse both for foreign citizens by 94.5% and for Bulgarian citizens by 59.5% was registered. Bulgarians spent the nights in accommodation establishments in June 2020 were 165.2 thousand and spent 2.3 nights on the average. The arrivals of foreigners were 34.3 thousand, and had on average 3.3 nights, as 70.1% of them spent nights in hotels with 4 and 5 stars.