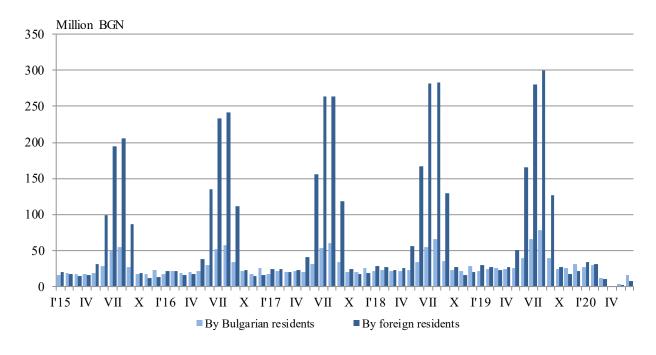

3 stars

■ Foreign residents

4 and 5 stars

1 and 2 stars

■Bulgarian residents

Figure 3. The occupation of the bed-places in accommodation establishments by categories and months

The total revenues from nights spent in June 2020 reached 23.1 million BGN or by 88.8% less compared to June 2019. A drop both for foreigners by 95.7% and for Bulgarians by 60.3% was registered.

Figure 4. The revenues from nights spent in accommodation establishments by months