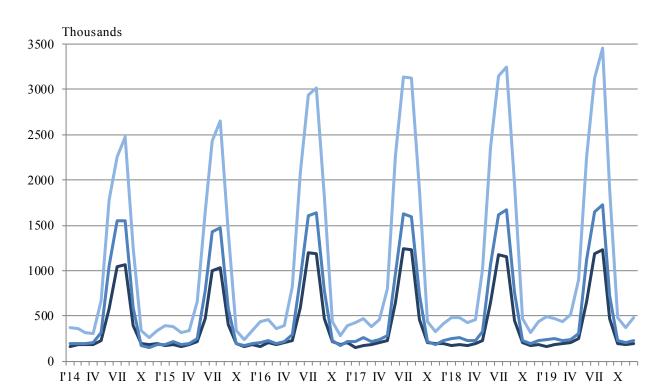

Figure 1. The nights spent in accommodation establishments by categories and months

2 "P. Volov" Str., 1038 Sofia, Bulgaria, tel. (+359 2) 9875 111, www.nsi.bg, e-mail: info@nsi.bg

3 stars

1 and 2 stars

In December 2019, the number of arrivals in all accommodation establishments increased by 2.3% compared to the same month of 2018 and reached 447.6 thousand, as an increase for both foreigners and Bulgarians by 5.2% and by 1.3% respectively was registered. Bulgarians spent the nights in accommodation establishments in December 2019 were 322.2 thousand and spent 1.9 nights on the average. The arrivals of foreigners were 125.4 thousand, and had on average 2.4 nights, as 75.2% of them spent nights in hotels with 4 and 5 stars.

The total number of the nights spent in all accommodation establishments registered in December 2019 was 905.2 thousand, or by 7.2% more in comparison with the same month of the previous year, as the greatest increase (by 11.0%) was observed in 4 and 5 stars accommodation establishments.

In December 2019, 74.6% of all nights spent by foreign citizens and 42.5% of all nights spent by Bulgarians were realized in 4 and 5 stars hotels. In 3 stars accommodation establishments were spent 18.9% of all nights by foreigners and 28.8% of all nights by Bulgarian residents, while in the rest of accommodation establishments (with 1 and 2 stars) they were 6.5% and 28.7% respectively.