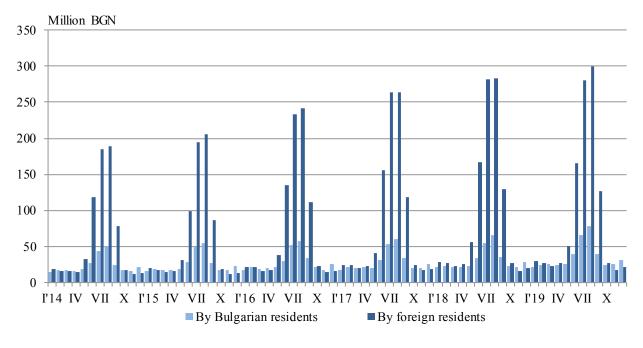

Figure 1. The nights spent in accommodation establishments by categories and months

2 "P. Volov" Str., 1038 Sofia, Bulgaria, tel. (+359 2) 9875 111, www.nsi.bg, e-mail: info@nsi.bg

3 stars

1 and 2 stars

In December 2019, the number of arrivals in all accommodation establishments increased by 2.3% compared to the same month of 2018 and reached 447.6 thousand, as an increase for both foreigners and Bulgarians by 5.2% and by 1.3% respectively was registered. Bulgarians spent the nights in accommodation establishments in December 2019 were 322.2 thousand and spent 1.9 nights on the average. The arrivals of foreigners were 125.4 thousand, and had on average 2.4 nights, as 75.2% of them spent nights in hotels with 4 and 5 stars.

The total number of the nights spent in all accommodation establishments registered in December 2019 was 905.2 thousand, or by 7.2% more in comparison with the same month of the previous year, as the greatest increase (by 11.0%) was observed in 4 and 5 stars accommodation establishments.

In December 2019, 74.6% of all nights spent by foreign citizens and 42.5% of all nights spent by Bulgarians were realized in 4 and 5 stars hotels. In 3 stars accommodation establishments were spent 18.9% of all nights by foreigners and 28.8% of all nights by Bulgarian residents, while in the rest of accommodation establishments (with 1 and 2 stars) they were 6.5% and 28.7% respectively.