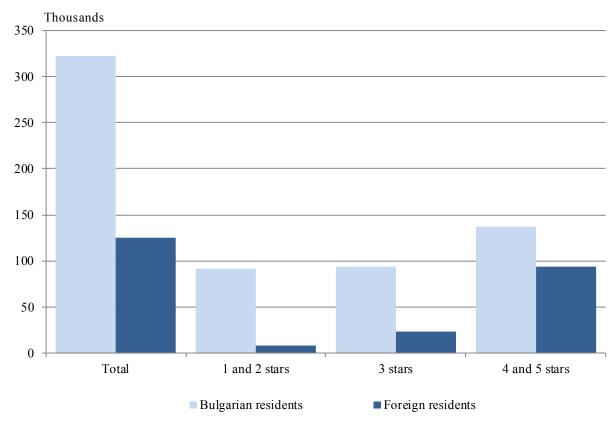

Figure 2. Arrivals in accommodation establishments by categories in December 2019

In December 2019, the total occupancy of the bed-places in accommodation establishments was 25.2% and increased by 1.8 percentage points compared to December 2018. The highest was occupancy of the bed-places in 4 and 5 stars accommodation establishments - 35.0%, followed by 3 stars accommodation establishments - 23.4%, and with 1 and 2 stars - 15.7%.

Figure 1. The nights spent in accommodation establishments by categories and months

2 "P. Volov" Str., 1038 Sofia, Bulgaria, tel. (+359 2) 9875 111, www.nsi.bg, e-mail: info@nsi.bg

3 stars

1 and 2 stars

In December 2019, the number of arrivals in all accommodation establishments increased by 2.3% compared to the same month of 2018 and reached 447.6 thousand, as an increase for both foreigners and Bulgarians by 5.2% and by 1.3% respectively was registered. Bulgarians spent the nights in accommodation establishments in December 2019 were 322.2 thousand and spent 1.9 nights on the average. The arrivals of foreigners were 125.4 thousand, and had on average 2.4 nights, as 75.2% of them spent nights in hotels with 4 and 5 stars.