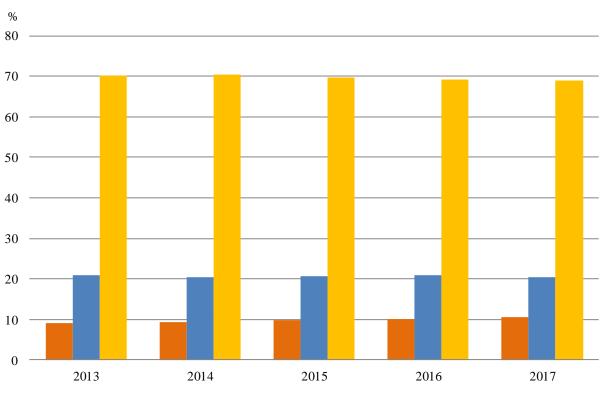

## 5. Wholesale and retail trade; repair of motor vehicles and motorcycles

Annual reports on their activity for 2017 were submitted at the NSI by 141 995 trade enterprises or 35.0% of the total number of the reported non-financial enterprises. The largest share of enterprises had 'Retail trade, except of motor vehicles and motorcycles' - 69% of the trade enterprises.

Wholesale and retail trade and repair of motor vehicles and motorcycles

Wholesale trade, except of motor vehicles and motorcycles

Retail trade, except of motor vehicles and motorcycles

In 2017 the trade sector generated production value of 23 012 million BGN at current prices or 13.7% of the total production value of non-financial enterprises. This sector engaged 498 161 persons, or 22.3% of the total number of persons employed in non-financial enterprises.

## Figure 11. Production value per employee by trade activities and by years

2 "P. Volov" Str., 1038 Sofia, Bulgaria, tel. 02/ 9857 729

The trade enterprises realized a positive financial result of 4 110 million BGN in 2017 at current prices and 'Wholesale trade, except of motor vehicles and motorcycles' formed 68.7% of that result.