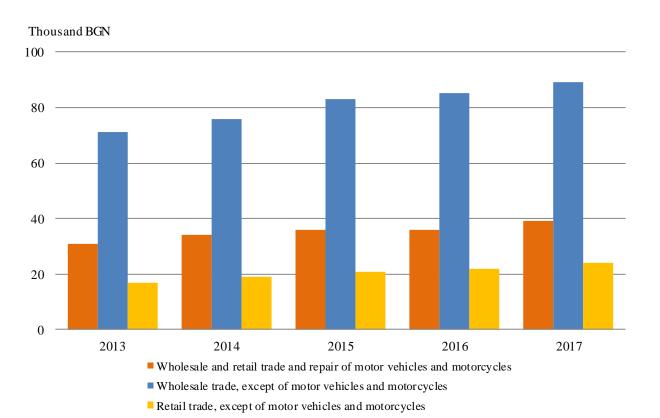

## 5. Wholesale and retail trade; repair of motor vehicles and motorcycles

Annual reports on their activity for 2017 were submitted at the NSI by 141 995 trade enterprises or 35.0% of the total number of the reported non-financial enterprises. The largest share of enterprises had 'Retail trade, except of motor vehicles and motorcycles' - 69% of the trade enterprises.

Figure 12. Percentage share of trade enterprises according to the financial result for 2017