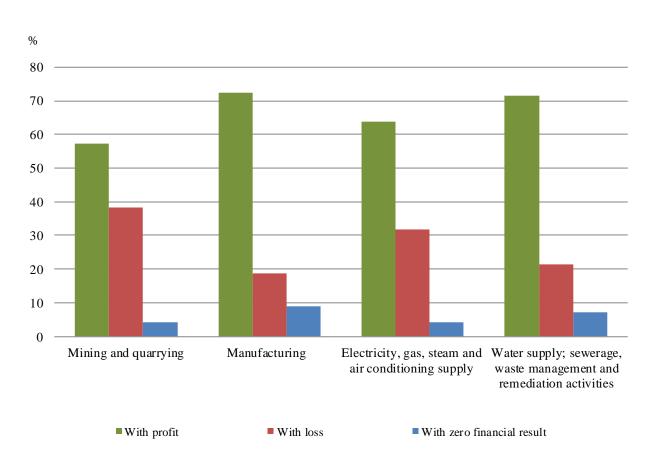

## 3. Industry

Annual reports on their activities for 2017 were submitted by 34 700 industrial enterprises or 8.5% of the total number of the reported non-financial enterprises at the NSI, as more than 90% of them were concentrated in sector 'Manufacturing'.

In 2017 the production value at current prices, manufactured by industrial sector amounted to 74 742 million BGN, which formed 44.5% of the total production value of non-financial enterprises. This sector employed 643 318 persons or 28.8% of the total number of persons employed in non-financial enterprises.

Figure 5. Production value per employee by industrial sectors and by years

Electricity, gas, steam and air conditioning supply

Water supply; sewerage, waste management and remediation activities

The industrial enterprises finished 2017 with a positive financial result of 5 627 million BGN at current prices. The largest contribution had sector 'Manufacturing' which formed 83.6% of that result.