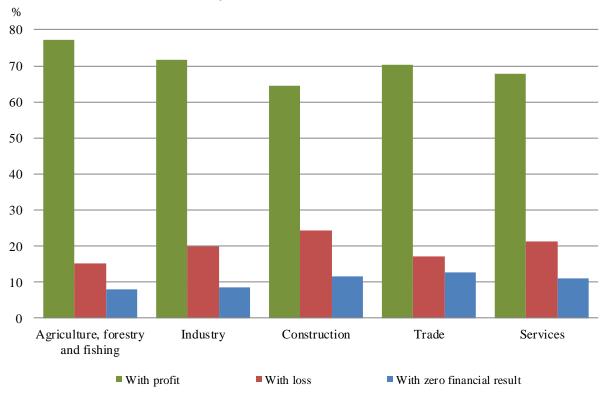

Figure 3. Percentage share of enterprises according to the financial result by economic sectors for 2017

## 2. Agriculture, Forestry and Fishing

At the NSI 19 839 enterprises in sector 'Agriculture, Forestry and Fishing' submitted annual reports on their activity for 2017 or 4.9% of the total number of the reported non-financial enterprises. These enterprises generated production value of 6 823 million BGN at current prices and employed 87 002 persons. A positive financial result of 1 114 million BGN was reported, as 77.1% of the enterprises finished 2017 with profit, 15.0% - with loss and 7.9% with zero financial result.