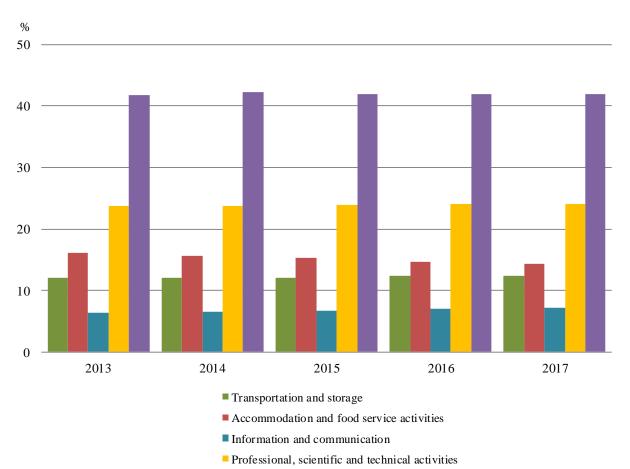

## 6. Services

At the NSI 189 038 enterprises in service sector submitted annual reports on their activity for 2017 or 46.6% of the total number of reported non-financial enterprises.

Other services

At current prices, in the service sector in 2017 was generated production value of 49 987 million BGN that formed 29.7% of the total production value of non-financial enterprises. This sector employed 864 954 persons in 2017 or 38.7% of the total number of persons employed in non-financial enterprises.

## Figure 14. Production value per employee by type of services and by years

Other services

The service sector finished 2017 with a positive financial result of 5 035 million BGN and 33.9% of that result were realized by 'Professional, scientific and technical activities'.