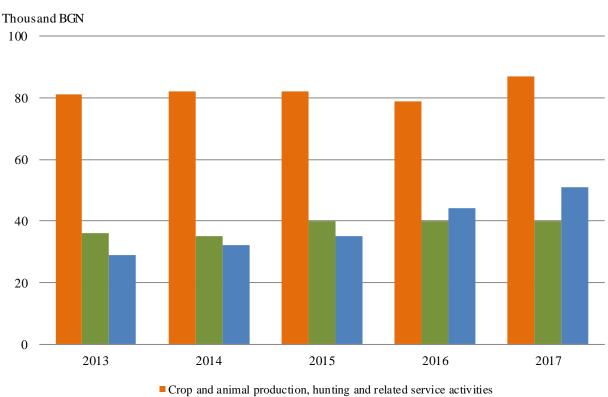

## Figure 4. Production value per employee by Agriculture, Forestry and Fishing sectors and by years

Forestry and logging

Fishing and aquaculture