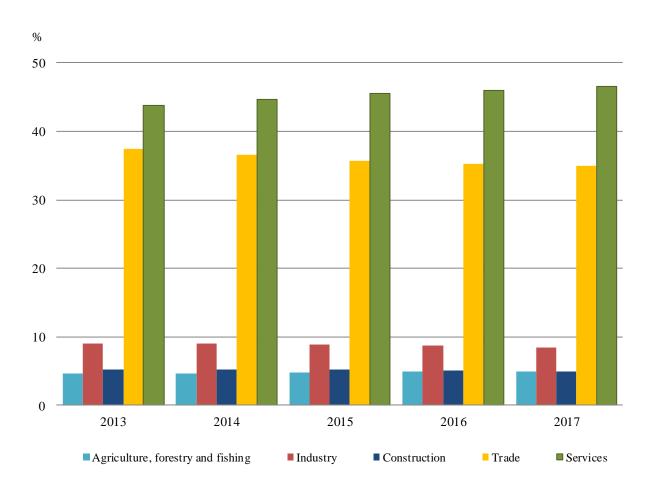

## 2. Agriculture, Forestry and Fishing

At the NSI 19 839 enterprises in sector 'Agriculture, Forestry and Fishing' submitted annual reports on their activity for 2017 or 4.9% of the total number of the reported non-financial enterprises. These enterprises generated production value of 6 823 million BGN at current prices and employed 87 002 persons. A positive financial result of 1 114 million BGN was reported, as 77.1% of the enterprises finished 2017 with profit, 15.0% - with loss and 7.9% with zero financial result.

## 3. Industry

Annual reports on their activities for 2017 were submitted by 34 700 industrial enterprises or 8.5% of the total number of the reported non-financial enterprises at the NSI, as more than 90% of them were concentrated in sector 'Manufacturing'.

## 4. Construction

At the NSI 20 361 construction enterprises submitted annual reports on their activity for 2017 or 5.0% of the total number of the reported non-financial enterprises. The largest share (more than 50%) had the enterprises engaged in specialized construction activities.

## 5. Wholesale and retail trade; repair of motor vehicles and motorcycles

Annual reports on their activity for 2017 were submitted at the NSI by 141 995 trade enterprises or 35.0% of the total number of the reported non-financial enterprises. The largest share of enterprises had 'Retail trade, except of motor vehicles and motorcycles' - 69% of the trade enterprises.

## 6. Services

At the NSI 189 038 enterprises in service sector submitted annual reports on their activity for 2017 or 46.6% of the total number of reported non-financial enterprises.

Other services

At current prices, in the service sector in 2017 was generated production value of 49 987 million BGN that formed 29.7% of the total production value of non-financial enterprises. This sector employed 864 954 persons in 2017 or 38.7% of the total number of persons employed in non-financial enterprises.