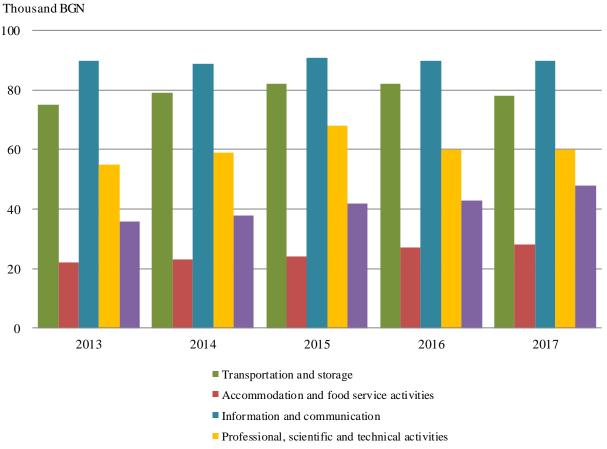

## 6. Services

At the NSI 189 038 enterprises in service sector submitted annual reports on their activity for 2017 or 46.6% of the total number of reported non-financial enterprises.

Other services

At current prices, in the service sector in 2017 was generated production value of 49 987 million BGN that formed 29.7% of the total production value of non-financial enterprises. This sector employed 864 954 persons in 2017 or 38.7% of the total number of persons employed in non-financial enterprises.

## Figure 14. Production value per employee by type of services and by years

Other services

The service sector finished 2017 with a positive financial result of 5 035 million BGN and 33.9% of that result were realized by 'Professional, scientific and technical activities'.