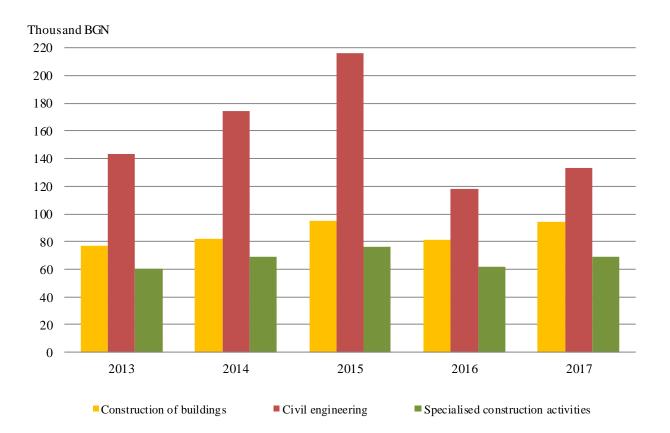

## 4. Construction

At the NSI 20 361 construction enterprises submitted annual reports on their activity for 2017 or 5.0% of the total number of the reported non-financial enterprises. The largest share (more than 50%) had the enterprises engaged in specialized construction activities.

## Figure 8. Production value per employee by construction activities and by years

The construction sector finished 2017 with a positive financial result of 843 million BGN at current prices.