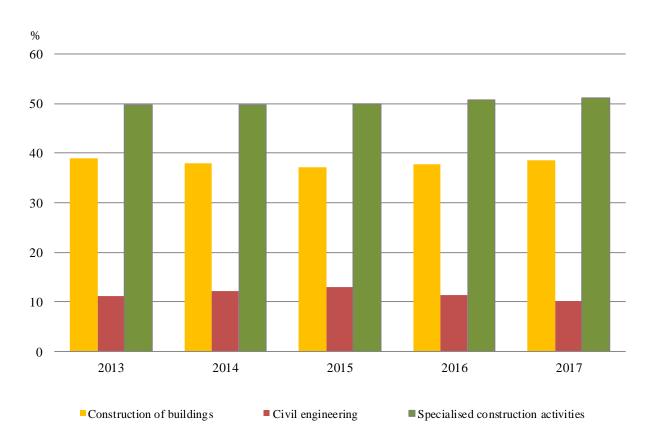

## Figure 8. Production value per employee by construction activities and by years

The construction sector finished 2017 with a positive financial result of 843 million BGN at current prices.