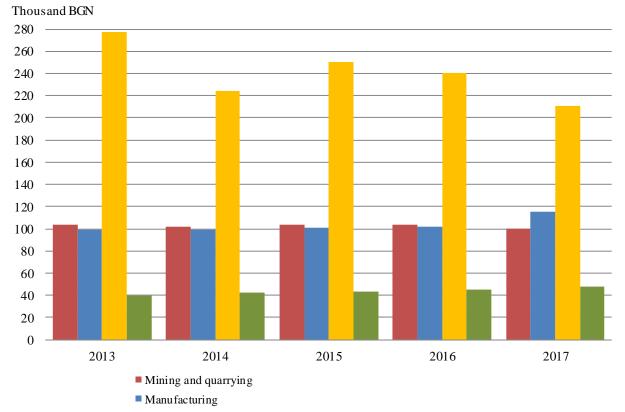

Figure 5. Production value per employee by industrial sectors and by years

Electricity, gas, steam and air conditioning supply

Water supply; sewerage, waste management and remediation activities

The industrial enterprises finished 2017 with a positive financial result of 5 627 million BGN at current prices. The largest contribution had sector 'Manufacturing' which formed 83.6% of that result.