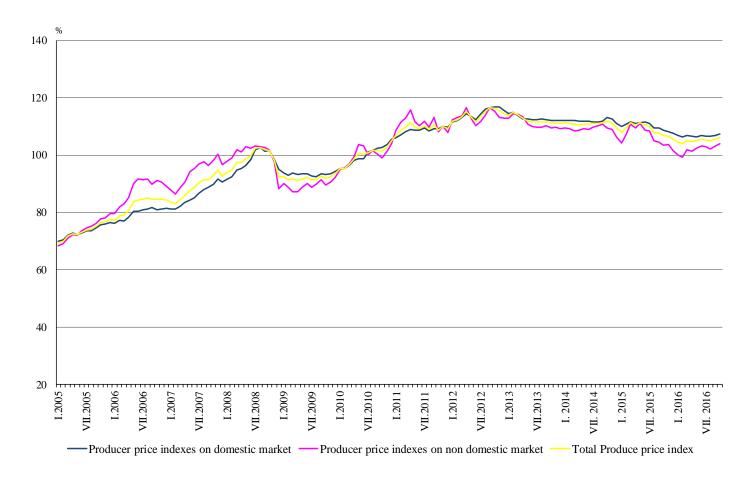

## 1. Total Producer Price Indices in Industry<sup>2</sup>

**Total Producer Price Index in Industry** in October 2016 increased by 0.6% compared to the previous month. Higher prices were registered in the manufacturing by 0.8% and in the mining and quarrying industry by 0.1%, while in the electricity, gas, steam and air conditioning supply the prices did not change.

**Total Producer Price Index** in October 2016 decreased by 0.7% compared to the same month of 2015. The prices fell in the electricity, gas, steam and air conditioning supply by 4.0%, while the pieces rose in the mining and quarrying industry by 1.2% and in the manufacturing by 0.3%.