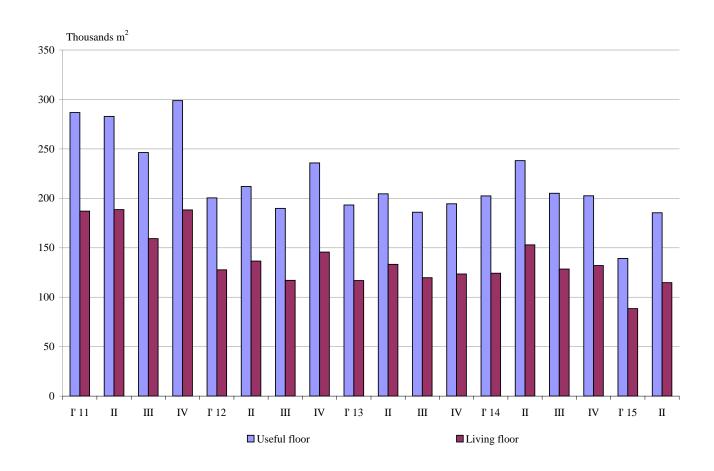

Figure 3. Newly built dwellings completed by number of rooms

In the second quarter of 2015 **the total useful space** of newly built dwellings was 185.5 thousand sq. m or by 22.1% less than in the same quarter of 2014. **The living floor** space also decreased (by 24.9%) to 114.8 thousand sq. m (Figure 4).

At the same time **the average useful floor space** of newly built dwelling increased from 78.0 sq. m in the second quarter of 2014 to 94.1 sq. m in the same quarter of 2015.

The biggest average useful floor space of a newly built dwelling was recorded in district Pleven - 149.5 sq. m and Plovdiv - 142.5 sq. m, and the smallest one in Shumen - 60.0 sq. m and Blagoevgrad - 67.6 sq. m.