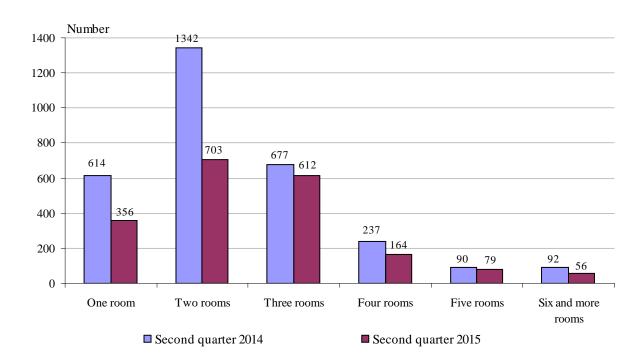

Figure 2. Newly built residential buildings and dwellings completed in second quarter of 2015 by districts

Highest was the number of newly built dwellings with two rooms (35.7%), followed by those with three rooms (31.1%) and lowest is the number of dwellings with six and more rooms - 2.8% (Figure 3).