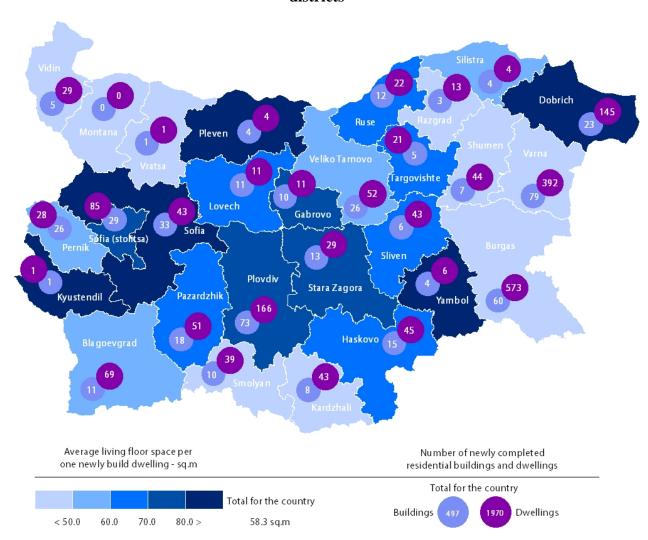

Highest is the number of residential buildings built in district Varna - 79 buildings with 392 dwellings in them, followed by Plovdiv - 73 residential buildings with 166 dwellings and Burgas - 60 residential buildings with 573 dwellings (Figure 2).

Figure 2. Newly built residential buildings and dwellings completed in second quarter of 2015 by districts

Highest was the number of newly built dwellings with two rooms (35.7%), followed by those with three rooms (31.1%) and lowest is the number of dwellings with six and more rooms - 2.8% (Figure 3).