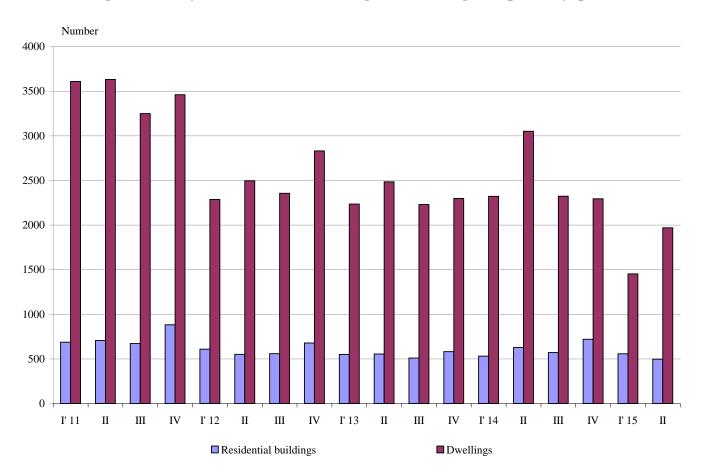

### NEWLY BUILT RESIDENTIAL BUILDINGS AND DWELLINGS COMPLETED IN THE SECOND QUARTER OF 2015 (PRELIMINARY DATA)

According to preliminary data of the National Statistical Institute in the second quarter of 2015 the number of newly built residential buildings was 497 and the newly built dwellings in them was 1 970 (Annex, Table 1). Compared to the second quarter of 2014 the buildings were by 131 less (or by 20.9%) and the newly built dwellings in them decreased by 1 082 or by 35.5% (Figure 1).

Figure 1. Newly built residential buildings and dwellings completed by quarters

In the second quarter of 2015 70.4% of the newly built residential buildings were with steel-concrete construction, 24.8% with solid structure, 3.0% with 'other' and 1.8% with panel.

The newly built residential buildings distribution by type shows that highest is the relative share of houses (65.8%) followed by blocks of flats (15.7%). As compared with the second quarter of 2014 an increase of the number of newly built country houses and hostels only was observed (Annex, Table 2).