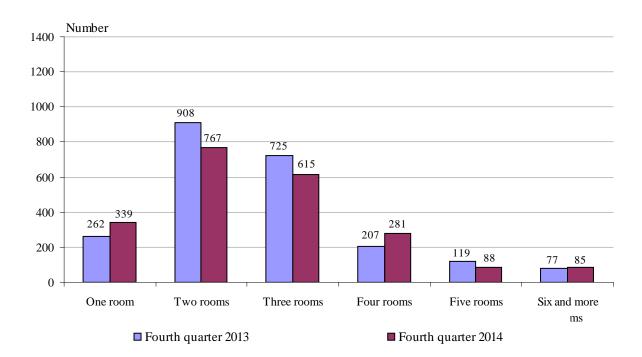

Figure 2. Newly built residential buildings and dwellings completed in the fourth quarter of 2014 by districts

The largest number of newly built dwellings was with two rooms (35.3%), followed by those with three rooms (28.3%). Compared to the fourth quarter of 2013 an increase of dwellings with four and six and more rooms was registered only. The structure of the housing fund with prevailing share of dwelling with two and three rooms remained unchanged (Figure 3).

Figure 3. Newly built dwellings completed by number of rooms

In the fourth quarter of 2014 **the total useful space** of the newly built dwellings was 196.0 thousand sq. m or by 0.8% more than in the same quarter of 2013. **The living floor** space also increased (by 1.7%) and reached 125.6 thousand sq. m (Figure 4).