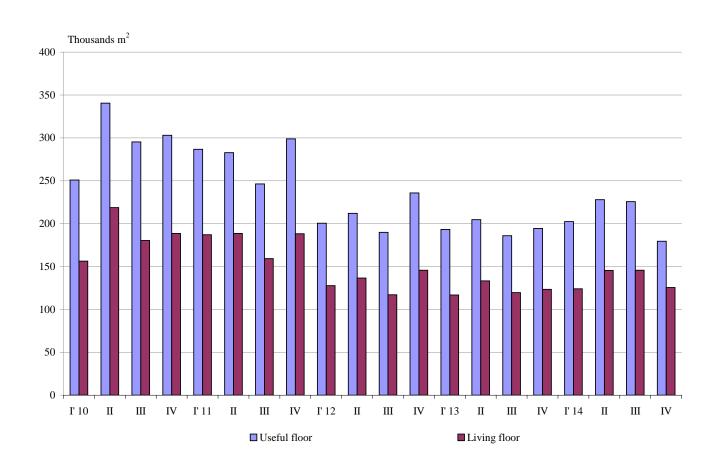

Figure 3. Newly built dwellings completed by number of rooms

In the fourth quarter of 2014 **the total useful space** of the newly built dwellings was 196.0 thousand sq. m or by 0.8% more than in the same quarter of 2013. **The living floor** space also increased (by 1.7%) and reached 125.6 thousand sq. m (Figure 4).

Figure 4. Total useful floor space and living floor space of the newly built dwellings completed by quarters