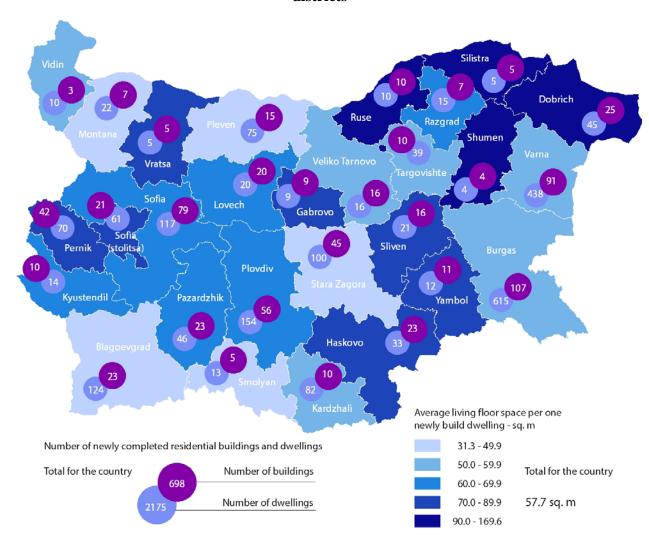

number of houses, mixed buildings and country houses rose while buildings of institutional households, block of flats and hostels dropped (Annex, Table 2).

The highest number of residential buildings has been built in the Burgas district - 107 buildings with 615 dwellings in them, in the Varna district - 91 residential buildings with 438 dwellings and in the Sofia district - 79 residential buildings with 117 dwellings (Figure 2).

Figure 2. Newly built residential buildings and dwellings completed in the fourth quarter of 2014 by districts

The largest number of newly built dwellings was with two rooms (35.3%), followed by those with three rooms (28.3%). Compared to the fourth quarter of 2013 an increase of dwellings with four and six and more rooms was registered only. The structure of the housing fund with prevailing share of dwelling with two and three rooms remained unchanged (Figure 3).

The average useful floor space of the newly built dwelling increased from 84.6 sq. m in the fourth quarter of 2013 to 90.1 sq. m in the same quarter of 2014.

The biggest average useful floor space of a newly built dwelling was recorded in the Ruse district - 264.6 sq. m and Silistra district - 227.0 sq. m, and the smallest one in the Montana district - 52.3 sq. m and Blagoevgrad district - 59.1 sq. m.