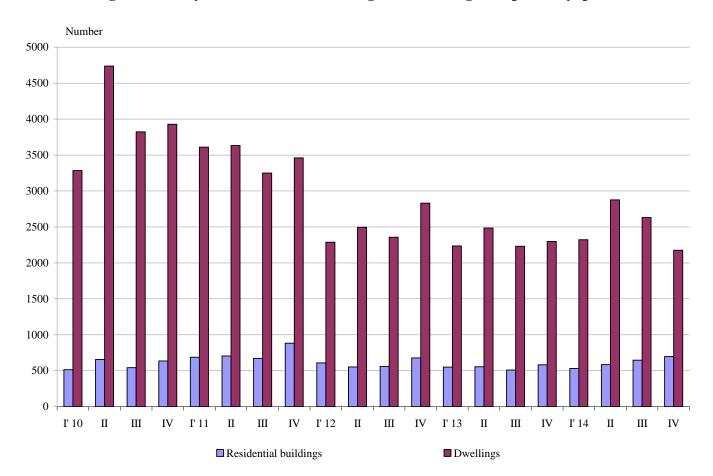

## NEWLY BUILT RESIDENTIAL BUILDINGS AND DWELLINGS COMPLETED IN THE FOURTH QUARTER OF 2014 (PRELIMINARY DATA)

According to the preliminary data of the National Statistical Institute in the fourth quarter of 2014 the number of newly built residential buildings was 698 (Annex, Table 1). Compared to the fourth quarter of 2013 they were by 116 more (or by 19.9%) while the newly built dwellings in them were by 5.4% less (Figure 1).

Figure 1. Newly built residential buildings and dwellings completed by quarters

In the fourth quarter of 2014 74.3% of newly built residential buildings were with steel-concrete construction, 23.1% with solid structure, 1.3% with panel and 1.3% with 'other'. In comparison with the same quarter of 2013 a decrease of share with 'other' structure of buildings was observed only.